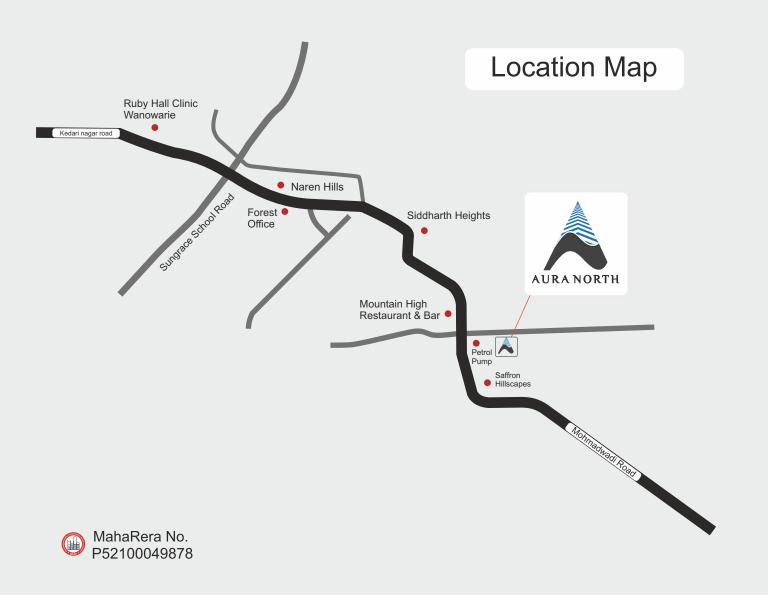

# **AURA NORTH**

Address:

Sr. No. 47, Heaven Park, Opposite Mountain High Restaurant and Bar, Near Jarande Lawns, Mohmadwadi, Pune -411028

Mob: 88888 85788 I 89990 33177